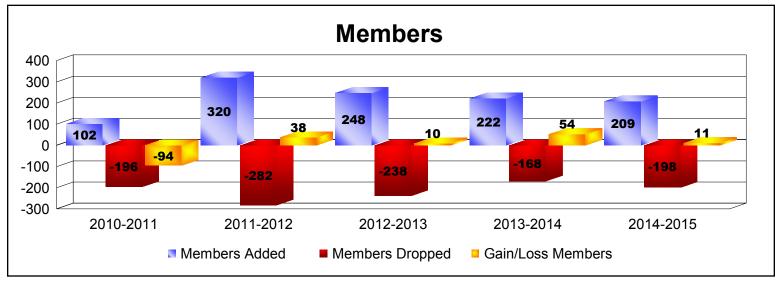

| Year                                                                                         | New<br>Clubs | Dropped<br>Clubs | Gain/<br>Loss<br>Clubs | New<br>Members | Charter<br>Members        | Reinstate<br>Members | Transfer<br>Members         | Total<br>Member<br>Added | Total<br>Members<br>Dropped | Gain/<br>Loss<br>Members |
|----------------------------------------------------------------------------------------------|--------------|------------------|------------------------|----------------|---------------------------|----------------------|-----------------------------|--------------------------|-----------------------------|--------------------------|
| 2010-2011                                                                                    | 0            | -2               | -2                     | 78             | 0                         | 21                   | 3                           | 102                      | -196                        | -94                      |
| 2011-2012                                                                                    | 5            | -4               | 1                      | 143            | 138                       | 25                   | 14                          | 320                      | -282                        | 38                       |
| 2012-2013                                                                                    | 1            | -2               | -1                     | 131            | 51                        | 61                   | 5                           | 248                      | -238                        | 10                       |
| 2013-2014                                                                                    | 1            | 0                | 1                      | 163            | 35                        | 8                    | 16                          | 222                      | -168                        | 54                       |
| 2014-2015                                                                                    | 1            | -4               | -3                     | 162            | 32                        | 14                   | 1                           | 209                      | -198                        | 11                       |
| Average                                                                                      | 2            | -2               | -1                     | 135            | 51                        | 26                   | 8                           | 220                      | -216                        | 4                        |
| $\begin{array}{c} 6\\ 4\\ 2\\ 0\\ -2\\ -2\\ -4\\ -4\\ -4\\ -4\\ -4\\ -4\\ -4\\ -4\\ -4\\ -4$ |              |                  |                        |                |                           |                      |                             |                          |                             |                          |
|                                                                                              | 2010-2011    |                  | 2011-2012<br>New Clubs |                | 2012-2013 Dropped Clubs G |                      | 2013-2014<br>ain/Loss Clubs |                          | 2014-2015                   |                          |
|                                                                                              |              |                  | _ 1.00 0               | 1000           |                           |                      |                             |                          |                             |                          |