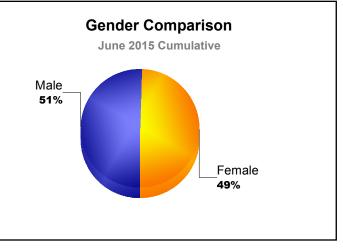

|                             |                          |                             |                          |
|                                                                                              | 2010-2011    |                  | 2011-2012<br>New Clubs |                | 2012-2013 Dropped Clubs G |                      | 2013-2014<br>ain/Loss Clubs |                          | 2014-2015                   |                          |
|                                                                                              |              |                  | _ 1.00 0               | 1000           |                           |                      |                             |                          |                             |                          |